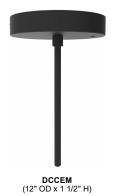

|                                                                   | Wall Mount Options<br>Choose Arm in Box 5                                                                |  |  |  |  |  |  |
|-------------------------------------------------------------------|----------------------------------------------------------------------------------------------------------|--|--|--|--|--|--|
| RTCW                                                              | (Driver Housing for Wall only<br>(E-arms); 6 1/2" OD x 5 5/8" H)                                         |  |  |  |  |  |  |
| SRTCW                                                             | (Smooth Driver Housing for Wall only (E-arms); 6" OD x 2 7/8" H)                                         |  |  |  |  |  |  |
| RTCNCW                                                            | (Driver Housing/No Spun Cover for Wall only (E-arms); 5 7/8" OD x 2 5/8" H)                              |  |  |  |  |  |  |
|                                                                   | Cord Mount Options<br>Choose Cord Style in Box 5                                                         |  |  |  |  |  |  |
| CRD-RTCC                                                          | (Driver Housing for Cord only;<br>6 1/2" OD x 5 5/8" H)                                                  |  |  |  |  |  |  |
| CRD-SRTCC                                                         | (Smooth Driver Housing for<br>Cord only; 6" OD x 2 7/8" H)                                               |  |  |  |  |  |  |
| CRD-RTCNCC                                                        | (Driver Housing/No Spun Cover for<br>Cord only; 5 7/8" OD x 2 5/8" H)                                    |  |  |  |  |  |  |
| Stainless Steel Cable Mount Options<br>Choose Cord Style in Box 5 |                                                                                                          |  |  |  |  |  |  |
| SSC-RTCC                                                          | (Driver Housing for SS Cable/<br>Cord only; 6 1/2" OD x 5 5/8" H)                                        |  |  |  |  |  |  |
| SSC-SRTCC                                                         | (Smooth Driver Housing for SS Cable/<br>Cord only; 6" OD x 2 7/8" H)                                     |  |  |  |  |  |  |
| SSC-RTCNCC                                                        | (Driver Housing/No Spun Cover for SS<br>Cable/Cord only; 5 7/8" OD x 2 5/8" H)                           |  |  |  |  |  |  |
|                                                                   | Stem Mount Options<br>Choose Stem Size in Box 5                                                          |  |  |  |  |  |  |
| ST-RTCC                                                           | (Driver Housing for Stem only;<br>6 1/2" OD x 5 5/8" H)                                                  |  |  |  |  |  |  |
| ST-SRTCC                                                          | (Smooth Driver Housing for<br>Stem only; 6" OD x 2 7/8" H)                                               |  |  |  |  |  |  |
| ST-RTCNCC                                                         | (Driver Housing/No Spun Cover for<br>Stem only; 5 7/8" OD x 2 5/8" H)                                    |  |  |  |  |  |  |
| Er                                                                | nergency Backup Housing Options<br>Choose EMG Driver in Box 7                                            |  |  |  |  |  |  |
| CRD-DCCEM                                                         | (Emergency Ballast Housing for Cord only;<br>12" OD x 1 1/2" H)<br>Choose Cord Style in Box 5.           |  |  |  |  |  |  |
| ST-DCCEM                                                          | (Emergency Ballast Housing for Stem only; 12" OD x 1 1/2" H) Choose Stem Size in Box 5.                  |  |  |  |  |  |  |
| SSC-DCCEM                                                         | (Emergency Ballast Housing for SS Cable/<br>Cord only; 12" OD x 1 1/2" H)<br>Choose Cord Style in Box 5. |  |  |  |  |  |  |
| *Driver                                                           | Housing finish will match fixture finish.                                                                |  |  |  |  |  |  |