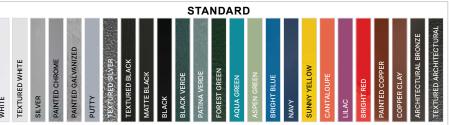

)



**GUP Guard Only** 7 1/2" H X 4 1/8" W **100GL**GUP (Wire Guard)

# SOLID FABRIC COLORED CORDS All fabric Color Cords are three conductor, 1/4" diameter



GYSF | Gray



CHSF | Chocolate Brown



WHSF | White





LGSF | Lime Green



KGSF | Kelly Green



CBSF | Cobalt Blue



SBSF | Sky Blue

# PATTERNED FABRIC COLORED CORDS All fabric Color Cords are three conductor, 1/4" diameter



BIHPF | Brown/Ivory Houndstooth



GYCPF | Gray/Citrus Yellow



MOSPF | Magenta/Orange Stripe



NMTPF | Navy Mini Tweed









| Project Name: |           |  |
|---------------|-----------|--|
| Fixture Type: | Quantity: |  |
| Customor      |           |  |

# **GLOSSY FABRIC COLORED CORDS**

All fabric Color Cords are three conductor, 1/4" diameter









BRGF | Bronze

# **FINISHES COLORS**