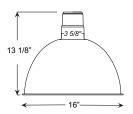

**D616 LED** 

Weight: 1.5 lbs.

Project Name: Fixture Type: Quantity: **Customer:** 