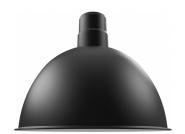

**D616 LED** 

Weight: 1.5 lbs.

Project Name: Fixture Type: Quantity: **Customer:** 