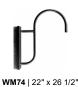

| 5 MOUNTING SOURCES*                                                  |  |  |  |  |  |  |  |  |  |  |  |
|----------------------------------------------------------------------|--|--|--|--|--|--|--|--|--|--|--|
| Arm Mounts                                                           |  |  |  |  |  |  |  |  |  |  |  |
| E3 E4 E6 E8 E9 E10 E11 E12<br>E15 E18 E24 E25                        |  |  |  |  |  |  |  |  |  |  |  |
| Wall Mounts                                                          |  |  |  |  |  |  |  |  |  |  |  |
| WM40 WM54 WM74 WM84 WM317                                            |  |  |  |  |  |  |  |  |  |  |  |
| Post Mounts                                                          |  |  |  |  |  |  |  |  |  |  |  |
| PM10 PM20 PM30 PM40 PM50 PM319                                       |  |  |  |  |  |  |  |  |  |  |  |
| Cord Mounts                                                          |  |  |  |  |  |  |  |  |  |  |  |
| Color & Style<br>(See page 4 for color cord style)                   |  |  |  |  |  |  |  |  |  |  |  |
| SJT Cord                                                             |  |  |  |  |  |  |  |  |  |  |  |
| BLC (6' Black SJT Cord) WHC (6' White SJT Cord)                      |  |  |  |  |  |  |  |  |  |  |  |
| Solid Fabric Colored Cords                                           |  |  |  |  |  |  |  |  |  |  |  |
| BLSF (6' Black) KGSF (6' Kelly Green)                                |  |  |  |  |  |  |  |  |  |  |  |
| ORSF (6' Orange) WHSF (6' White)                                     |  |  |  |  |  |  |  |  |  |  |  |
| GYSF (6' Gray) CBSF (6' Cobalt Blue)                                 |  |  |  |  |  |  |  |  |  |  |  |
| LGSF (6' Lime Green) CASF (6' Cardinal)                              |  |  |  |  |  |  |  |  |  |  |  |
| CHSF (6' Chocolate Brown) SBSF (6' Sky Blue)                         |  |  |  |  |  |  |  |  |  |  |  |
| Patterned Fabric Colored Cords                                       |  |  |  |  |  |  |  |  |  |  |  |
| BWHPF (6' Black/White Houndstooth)  MOSPF (6' Magenta/Orange Stripe) |  |  |  |  |  |  |  |  |  |  |  |
| BIHPF (6' Brown/Ivory Houndstooth)  NMTPF (6' Navy Mini Tweed)       |  |  |  |  |  |  |  |  |  |  |  |
| GYCPF (6' Gray/Citrus Yellow)                                        |  |  |  |  |  |  |  |  |  |  |  |
| Glossy Fabric Colored Cords                                          |  |  |  |  |  |  |  |  |  |  |  |
| GMGF (6' Gun Metal) BRGF (6' Bronze)                                 |  |  |  |  |  |  |  |  |  |  |  |
| SSGF (6' Sterling Silver) GOGF (6' Gold)                             |  |  |  |  |  |  |  |  |  |  |  |
| CPGF (6' Copper Penny)                                               |  |  |  |  |  |  |  |  |  |  |  |
| Stem Mounts                                                          |  |  |  |  |  |  |  |  |  |  |  |
| 1/2" (13/16" OD) Rigid Stems 3/4" (1" OD) Rigid Stems                |  |  |  |  |  |  |  |  |  |  |  |
| 2ST6 2ST12 2ST18 3ST6 3ST12 3ST18                                    |  |  |  |  |  |  |  |  |  |  |  |
| 2ST24 2ST36 2ST48 3ST24 3ST36 3ST48                                  |  |  |  |  |  |  |  |  |  |  |  |
| 2ST60 2ST72 2ST96 3ST60 3ST72 3ST96                                  |  |  |  |  |  |  |  |  |  |  |  |
| *Arm mounts, Wall mounts or Stem finish will match fixture finish.   |  |  |  |  |  |  |  |  |  |  |  |