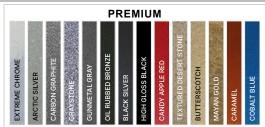

**GUP Guard Only** 7 1/2" H X 4 1/8" W **100GL**GUP (Wire Guard)

# SOLID FABRIC COLORED CORDS All fabric Color Cords are three conductor, 1/4" diameter



GYSF | Gray



CHSF | Chocolate Brown



WHSF | White





LGSF | Lime Green



KGSF | Kelly Green



CBSF | Cobalt Blue



SBSF | Sky Blue

# PATTERNED FABRIC COLORED CORDS All fabric Color Cords are three conductor, 1/4" diameter



BIHPF | Brown/Ivory Houndstooth



GYCPF | Gray/Citrus Yellow



MOSPF | Magenta/Orange Stripe



NMTPF | Navy Mini Tweed









| Project Name: |           |  |
|---------------|-----------|--|
| Fixture Type: | Quantity: |  |
| Customor      |           |  |

# **GLOSSY FABRIC COLORED CORDS**

All fabric Color Cords are three conductor, 1/4" diameter









BRGF | Bronze

# **FINISHES COLORS**