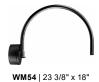

| 5 MOUNTING SOURCES*                                                  |  |  |  |  |  |  |  |  |  |  |  |
|----------------------------------------------------------------------|--|--|--|--|--|--|--|--|--|--|--|
| Arm Mounts                                                           |  |  |  |  |  |  |  |  |  |  |  |
| E3 E4 E6 E8 E9 E10 E11 E12<br>E15 E18 E24 E25                        |  |  |  |  |  |  |  |  |  |  |  |
| Wall Mounts                                                          |  |  |  |  |  |  |  |  |  |  |  |
| WM40 WM54 WM74 WM84 WM317                                            |  |  |  |  |  |  |  |  |  |  |  |
| Post Mounts                                                          |  |  |  |  |  |  |  |  |  |  |  |
| PM10 PM20 PM30 PM40 PM50 PM319                                       |  |  |  |  |  |  |  |  |  |  |  |
| Cord Mounts                                                          |  |  |  |  |  |  |  |  |  |  |  |
| Color & Style<br>(See page 4 for color cord style)                   |  |  |  |  |  |  |  |  |  |  |  |
| SJT Cord                                                             |  |  |  |  |  |  |  |  |  |  |  |
| BLC (6' Black SJT Cord) WHC (6' White SJT Cord)                      |  |  |  |  |  |  |  |  |  |  |  |
| Solid Fabric Colored Cords                                           |  |  |  |  |  |  |  |  |  |  |  |
| BLSF (6' Black) KGSF (6' Kelly Green)                                |  |  |  |  |  |  |  |  |  |  |  |
| ORSF (6' Orange) WHSF (6' White)                                     |  |  |  |  |  |  |  |  |  |  |  |
| GYSF (6' Gray) CBSF (6' Cobalt Blue)                                 |  |  |  |  |  |  |  |  |  |  |  |
| LGSF (6' Lime Green) CASF (6' Cardinal)                              |  |  |  |  |  |  |  |  |  |  |  |
| CHSF (6' Chocolate Brown) SBSF (6' Sky Blue)                         |  |  |  |  |  |  |  |  |  |  |  |
| Patterned Fabric Colored Cords                                       |  |  |  |  |  |  |  |  |  |  |  |
| BWHPF (6' Black/White Houndstooth)  MOSPF (6' Magenta/Orange Stripe) |  |  |  |  |  |  |  |  |  |  |  |
| BIHPF (6' Brown/Ivory Houndstooth)  NMTPF (6' Navy Mini Tweed)       |  |  |  |  |  |  |  |  |  |  |  |
| GYCPF (6' Gray/Citrus Yellow)                                        |  |  |  |  |  |  |  |  |  |  |  |
| Glossy Fabric Colored Cords                                          |  |  |  |  |  |  |  |  |  |  |  |
| GMGF (6' Gun Metal) BRGF (6' Bronze)                                 |  |  |  |  |  |  |  |  |  |  |  |
| SSGF (6' Sterling Silver) GOGF (6' Gold)                             |  |  |  |  |  |  |  |  |  |  |  |
| CPGF (6' Copper Penny)                                               |  |  |  |  |  |  |  |  |  |  |  |
| Stem Mounts                                                          |  |  |  |  |  |  |  |  |  |  |  |
| 1/2" (13/16" OD) Rigid Stems 3/4" (1" OD) Rigid Stems                |  |  |  |  |  |  |  |  |  |  |  |
| 2ST6 2ST12 2ST18 3ST6 3ST12 3ST18                                    |  |  |  |  |  |  |  |  |  |  |  |
| 2ST24 2ST36 2ST48 3ST24 3ST36 3ST48                                  |  |  |  |  |  |  |  |  |  |  |  |
| 2ST60 2ST72 2ST96 3ST60 3ST72 3ST96                                  |  |  |  |  |  |  |  |  |  |  |  |
| *Arm mounts, Wall mounts or Stem finish will match fixture finish.   |  |  |  |  |  |  |  |  |  |  |  |