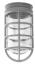

| Project Name: |           |  |
|---------------|-----------|--|
| Fixture Type: | Quantity: |  |
| Customore     |           |  |

| 6                                               | GLASS & GUARDS                        |  |  |  |  |  |  |
|-------------------------------------------------|---------------------------------------|--|--|--|--|--|--|
|                                                 | Up to 30W Max                         |  |  |  |  |  |  |
| 100GLCL                                         | (Clear Glass)                         |  |  |  |  |  |  |
| 100GLFR                                         | (Frosted Glass)                       |  |  |  |  |  |  |
| 100GLPR                                         | (Prismatic Glass)                     |  |  |  |  |  |  |
| 100GLCLGUP                                      | (Clear Glass & Small Wire Guard)      |  |  |  |  |  |  |
| 100GLFRGUP                                      | (Frosted Glass & Small Wire Guard)    |  |  |  |  |  |  |
| 100GLPRGUP                                      | (Pristmatic Glass & Small Wire Guard) |  |  |  |  |  |  |
| 100GLCLGUPC                                     | (Clear Glass and Cast Guard)          |  |  |  |  |  |  |
| 100GLFRGUPC                                     | (Frosted Glass and Cast Guard)        |  |  |  |  |  |  |
| 100GLPRGUPC                                     | (Prismatic Glass and Cast Guard)      |  |  |  |  |  |  |
| 100GLGUP                                        | (Small Wire Guard with No Glass)      |  |  |  |  |  |  |
| 100GLGUPC                                       | (Small Cast Guard with No Glass)      |  |  |  |  |  |  |
| *Cast and Wire Guard finish will match fixture. |                                       |  |  |  |  |  |  |