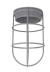

**D616 LED** 

Weight: 1.5 lbs.

Project Name: Fixture Type: Quantity: **Customer:** 

### Certifications:

Cord mounts are UL Listed for damp location. Arm mount, stem mount and wall mount are UL Listed for outdoor, wet location. LED Module is IP66

A polyester powder coat high quality finish. Marine grade finish is available.