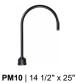

| 5 MOUNTING SOURCES*                                                  |  |  |  |  |  |  |  |  |  |  |  |
|----------------------------------------------------------------------|--|--|--|--|--|--|--|--|--|--|--|
| Arm Mounts                                                           |  |  |  |  |  |  |  |  |  |  |  |
| E3 E4 E6 E8 E9 E10 E11 E12<br>E15 E18 E24 E25                        |  |  |  |  |  |  |  |  |  |  |  |
| Wall Mounts                                                          |  |  |  |  |  |  |  |  |  |  |  |
| WM40 WM54 WM74 WM84 WM317                                            |  |  |  |  |  |  |  |  |  |  |  |
| Post Mounts                                                          |  |  |  |  |  |  |  |  |  |  |  |
| PM10 PM20 PM30 PM40 PM50 PM319                                       |  |  |  |  |  |  |  |  |  |  |  |
| Cord Mounts                                                          |  |  |  |  |  |  |  |  |  |  |  |
| Color & Style<br>(See page 4 for color cord style)                   |  |  |  |  |  |  |  |  |  |  |  |
| SJT Cord                                                             |  |  |  |  |  |  |  |  |  |  |  |
| BLC (6' Black SJT Cord) WHC (6' White SJT Cord)                      |  |  |  |  |  |  |  |  |  |  |  |
| Solid Fabric Colored Cords                                           |  |  |  |  |  |  |  |  |  |  |  |
| BLSF (6' Black) KGSF (6' Kelly Green)                                |  |  |  |  |  |  |  |  |  |  |  |
| ORSF (6' Orange) WHSF (6' White)                                     |  |  |  |  |  |  |  |  |  |  |  |
| GYSF (6' Gray) CBSF (6' Cobalt Blue)                                 |  |  |  |  |  |  |  |  |  |  |  |
| LGSF (6' Lime Green) CASF (6' Cardinal)                              |  |  |  |  |  |  |  |  |  |  |  |
| CHSF (6' Chocolate Brown) SBSF (6' Sky Blue)                         |  |  |  |  |  |  |  |  |  |  |  |
| Patterned Fabric Colored Cords                                       |  |  |  |  |  |  |  |  |  |  |  |
| BWHPF (6' Black/White Houndstooth)  MOSPF (6' Magenta/Orange Stripe) |  |  |  |  |  |  |  |  |  |  |  |
| BIHPF (6' Brown/Ivory Houndstooth)  NMTPF (6' Navy Mini Tweed)       |  |  |  |  |  |  |  |  |  |  |  |
| GYCPF (6' Gray/Citrus Yellow)                                        |  |  |  |  |  |  |  |  |  |  |  |
| Glossy Fabric Colored Cords                                          |  |  |  |  |  |  |  |  |  |  |  |
| GMGF (6' Gun Metal) BRGF (6' Bronze)                                 |  |  |  |  |  |  |  |  |  |  |  |
| SSGF (6' Sterling Silver) GOGF (6' Gold)                             |  |  |  |  |  |  |  |  |  |  |  |
| CPGF (6' Copper Penny)                                               |  |  |  |  |  |  |  |  |  |  |  |
| Stem Mounts                                                          |  |  |  |  |  |  |  |  |  |  |  |
| 1/2" (13/16" OD) Rigid Stems 3/4" (1" OD) Rigid Stems                |  |  |  |  |  |  |  |  |  |  |  |
| 2ST6 2ST12 2ST18 3ST6 3ST12 3ST18                                    |  |  |  |  |  |  |  |  |  |  |  |
| 2ST24 2ST36 2ST48 3ST24 3ST36 3ST48                                  |  |  |  |  |  |  |  |  |  |  |  |
| 2ST60 2ST72 2ST96 3ST60 3ST72 3ST96                                  |  |  |  |  |  |  |  |  |  |  |  |
| *Arm mounts, Wall mounts or Stem finish will match fixture finish.   |  |  |  |  |  |  |  |  |  |  |  |