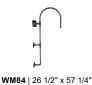

| 5 MOUNTING SOURCES*                                                  |  |  |  |  |  |  |  |  |  |  |  |
|----------------------------------------------------------------------|--|--|--|--|--|--|--|--|--|--|--|
| Arm Mounts                                                           |  |  |  |  |  |  |  |  |  |  |  |
| E3 E4 E6 E8 E9 E10 E11 E12<br>E15 E18 E24 E25                        |  |  |  |  |  |  |  |  |  |  |  |
| Wall Mounts                                                          |  |  |  |  |  |  |  |  |  |  |  |
| WM40 WM54 WM74 WM84 WM317                                            |  |  |  |  |  |  |  |  |  |  |  |
| Post Mounts                                                          |  |  |  |  |  |  |  |  |  |  |  |
| PM10 PM20 PM30 PM40 PM50 PM319                                       |  |  |  |  |  |  |  |  |  |  |  |
| Cord Mounts                                                          |  |  |  |  |  |  |  |  |  |  |  |
| Color & Style<br>(See page 4 for color cord style)                   |  |  |  |  |  |  |  |  |  |  |  |
| SJT Cord                                                             |  |  |  |  |  |  |  |  |  |  |  |
| BLC (6' Black SJT Cord) WHC (6' White SJT Cord)                      |  |  |  |  |  |  |  |  |  |  |  |
| Solid Fabric Colored Cords                                           |  |  |  |  |  |  |  |  |  |  |  |
| BLSF (6' Black) KGSF (6' Kelly Green)                                |  |  |  |  |  |  |  |  |  |  |  |
| ORSF (6' Orange) WHSF (6' White)                                     |  |  |  |  |  |  |  |  |  |  |  |
| GYSF (6' Gray) CBSF (6' Cobalt Blue)                                 |  |  |  |  |  |  |  |  |  |  |  |
| LGSF (6' Lime Green) CASF (6' Cardinal)                              |  |  |  |  |  |  |  |  |  |  |  |
| CHSF (6' Chocolate Brown) SBSF (6' Sky Blue)                         |  |  |  |  |  |  |  |  |  |  |  |
| Patterned Fabric Colored Cords                                       |  |  |  |  |  |  |  |  |  |  |  |
| BWHPF (6' Black/White Houndstooth)  MOSPF (6' Magenta/Orange Stripe) |  |  |  |  |  |  |  |  |  |  |  |
| BIHPF (6' Brown/Ivory Houndstooth)  NMTPF (6' Navy Mini Tweed)       |  |  |  |  |  |  |  |  |  |  |  |
| GYCPF (6' Gray/Citrus Yellow)                                        |  |  |  |  |  |  |  |  |  |  |  |
| Glossy Fabric Colored Cords                                          |  |  |  |  |  |  |  |  |  |  |  |
| GMGF (6' Gun Metal) BRGF (6' Bronze)                                 |  |  |  |  |  |  |  |  |  |  |  |
| SSGF (6' Sterling Silver) GOGF (6' Gold)                             |  |  |  |  |  |  |  |  |  |  |  |
| CPGF (6' Copper Penny)                                               |  |  |  |  |  |  |  |  |  |  |  |
| Stem Mounts                                                          |  |  |  |  |  |  |  |  |  |  |  |
| 1/2" (13/16" OD) Rigid Stems 3/4" (1" OD) Rigid Stems                |  |  |  |  |  |  |  |  |  |  |  |
| 2ST6 2ST12 2ST18 3ST6 3ST12 3ST18                                    |  |  |  |  |  |  |  |  |  |  |  |
| 2ST24 2ST36 2ST48 3ST24 3ST36 3ST48                                  |  |  |  |  |  |  |  |  |  |  |  |
| 2ST60 2ST72 2ST96 3ST60 3ST72 3ST96                                  |  |  |  |  |  |  |  |  |  |  |  |
| *Arm mounts, Wall mounts or Stem finish will match fixture finish.   |  |  |  |  |  |  |  |  |  |  |  |