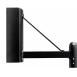

| 5 MOUNTING SOURCES*                                                  |  |  |  |  |  |  |  |  |  |  |  |
|----------------------------------------------------------------------|--|--|--|--|--|--|--|--|--|--|--|
| Arm Mounts                                                           |  |  |  |  |  |  |  |  |  |  |  |
| E3 E4 E6 E8 E9 E10 E11 E12<br>E15 E18 E24 E25                        |  |  |  |  |  |  |  |  |  |  |  |
| Wall Mounts                                                          |  |  |  |  |  |  |  |  |  |  |  |
| WM40 WM54 WM74 WM84 WM317                                            |  |  |  |  |  |  |  |  |  |  |  |
| Post Mounts                                                          |  |  |  |  |  |  |  |  |  |  |  |
| PM10 PM20 PM30 PM40 PM50 PM319                                       |  |  |  |  |  |  |  |  |  |  |  |
| Cord Mounts                                                          |  |  |  |  |  |  |  |  |  |  |  |
| Color & Style<br>(See page 4 for color cord style)                   |  |  |  |  |  |  |  |  |  |  |  |
| SJT Cord                                                             |  |  |  |  |  |  |  |  |  |  |  |
| BLC (6' Black SJT Cord) WHC (6' White SJT Cord)                      |  |  |  |  |  |  |  |  |  |  |  |
| Solid Fabric Colored Cords                                           |  |  |  |  |  |  |  |  |  |  |  |
| BLSF (6' Black) KGSF (6' Kelly Green)                                |  |  |  |  |  |  |  |  |  |  |  |
| ORSF (6' Orange) WHSF (6' White)                                     |  |  |  |  |  |  |  |  |  |  |  |
| GYSF (6' Gray) CBSF (6' Cobalt Blue)                                 |  |  |  |  |  |  |  |  |  |  |  |
| LGSF (6' Lime Green) CASF (6' Cardinal)                              |  |  |  |  |  |  |  |  |  |  |  |
| CHSF (6' Chocolate Brown) SBSF (6' Sky Blue)                         |  |  |  |  |  |  |  |  |  |  |  |
| Patterned Fabric Colored Cords                                       |  |  |  |  |  |  |  |  |  |  |  |
| BWHPF (6' Black/White Houndstooth)  MOSPF (6' Magenta/Orange Stripe) |  |  |  |  |  |  |  |  |  |  |  |
| BIHPF (6' Brown/Ivory Houndstooth)  NMTPF (6' Navy Mini Tweed)       |  |  |  |  |  |  |  |  |  |  |  |
| GYCPF (6' Gray/Citrus Yellow)                                        |  |  |  |  |  |  |  |  |  |  |  |
| Glossy Fabric Colored Cords                                          |  |  |  |  |  |  |  |  |  |  |  |
| GMGF (6' Gun Metal) BRGF (6' Bronze)                                 |  |  |  |  |  |  |  |  |  |  |  |
| SSGF (6' Sterling Silver) GOGF (6' Gold)                             |  |  |  |  |  |  |  |  |  |  |  |
| CPGF (6' Copper Penny)                                               |  |  |  |  |  |  |  |  |  |  |  |
| Stem Mounts                                                          |  |  |  |  |  |  |  |  |  |  |  |
| 1/2" (13/16" OD) Rigid Stems 3/4" (1" OD) Rigid Stems                |  |  |  |  |  |  |  |  |  |  |  |
| 2ST6 2ST12 2ST18 3ST6 3ST12 3ST18                                    |  |  |  |  |  |  |  |  |  |  |  |
| 2ST24 2ST36 2ST48 3ST24 3ST36 3ST48                                  |  |  |  |  |  |  |  |  |  |  |  |
| 2ST60 2ST72 2ST96 3ST60 3ST72 3ST96                                  |  |  |  |  |  |  |  |  |  |  |  |
| *Arm mounts, Wall mounts or Stem finish will match fixture finish.   |  |  |  |  |  |  |  |  |  |  |  |