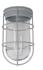

| Project Name: |           |  |
|---------------|-----------|--|
| Fixture Type: | Quantity: |  |
| Customore     |           |  |

| 6                                               | GLASS & GUARDS                        |  |  |  |  |  |  |
|-------------------------------------------------|---------------------------------------|--|--|--|--|--|--|
|                                                 | Up to 30W Max                         |  |  |  |  |  |  |
| 100GLCL                                         | (Clear Glass)                         |  |  |  |  |  |  |
| 100GLFR                                         | (Frosted Glass)                       |  |  |  |  |  |  |
| 100GLPR                                         | (Prismatic Glass)                     |  |  |  |  |  |  |
| 100GLCLGUP                                      | (Clear Glass & Small Wire Guard)      |  |  |  |  |  |  |
| 100GLFRGUP                                      | (Frosted Glass & Small Wire Guard)    |  |  |  |  |  |  |
| 100GLPRGUP                                      | (Pristmatic Glass & Small Wire Guard) |  |  |  |  |  |  |
| 100GLCLGUPC                                     | (Clear Glass and Cast Guard)          |  |  |  |  |  |  |
| 100GLFRGUPC                                     | (Frosted Glass and Cast Guard)        |  |  |  |  |  |  |
| 100GLPRGUPC                                     | (Prismatic Glass and Cast Guard)      |  |  |  |  |  |  |
| 100GLGUP                                        | (Small Wire Guard with No Glass)      |  |  |  |  |  |  |
| 100GLGUPC                                       | (Small Cast Guard with No Glass)      |  |  |  |  |  |  |
| *Cast and Wire Guard finish will match fixture. |                                       |  |  |  |  |  |  |