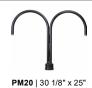

| 5 MOUNTING SOURCES*                                                  |  |  |  |  |  |  |  |  |  |  |  |
|----------------------------------------------------------------------|--|--|--|--|--|--|--|--|--|--|--|
| Arm Mounts                                                           |  |  |  |  |  |  |  |  |  |  |  |
| E3 E4 E6 E8 E9 E10 E11 E12<br>E15 E18 E24 E25                        |  |  |  |  |  |  |  |  |  |  |  |
| Wall Mounts                                                          |  |  |  |  |  |  |  |  |  |  |  |
| WM40 WM54 WM74 WM84 WM317                                            |  |  |  |  |  |  |  |  |  |  |  |
| Post Mounts                                                          |  |  |  |  |  |  |  |  |  |  |  |
| PM10 PM20 PM30 PM40 PM50 PM319                                       |  |  |  |  |  |  |  |  |  |  |  |
| Cord Mounts                                                          |  |  |  |  |  |  |  |  |  |  |  |
| Color & Style<br>(See page 4 for color cord style)                   |  |  |  |  |  |  |  |  |  |  |  |
| SJT Cord                                                             |  |  |  |  |  |  |  |  |  |  |  |
| BLC (6' Black SJT Cord) WHC (6' White SJT Cord)                      |  |  |  |  |  |  |  |  |  |  |  |
| Solid Fabric Colored Cords                                           |  |  |  |  |  |  |  |  |  |  |  |
| BLSF (6' Black) KGSF (6' Kelly Green)                                |  |  |  |  |  |  |  |  |  |  |  |
| ORSF (6' Orange) WHSF (6' White)                                     |  |  |  |  |  |  |  |  |  |  |  |
| GYSF (6' Gray) CBSF (6' Cobalt Blue)                                 |  |  |  |  |  |  |  |  |  |  |  |
| LGSF (6' Lime Green) CASF (6' Cardinal)                              |  |  |  |  |  |  |  |  |  |  |  |
| CHSF (6' Chocolate Brown) SBSF (6' Sky Blue)                         |  |  |  |  |  |  |  |  |  |  |  |
| Patterned Fabric Colored Cords                                       |  |  |  |  |  |  |  |  |  |  |  |
| BWHPF (6' Black/White Houndstooth)  MOSPF (6' Magenta/Orange Stripe) |  |  |  |  |  |  |  |  |  |  |  |
| BIHPF (6' Brown/Ivory Houndstooth)  NMTPF (6' Navy Mini Tweed)       |  |  |  |  |  |  |  |  |  |  |  |
| GYCPF (6' Gray/Citrus Yellow)                                        |  |  |  |  |  |  |  |  |  |  |  |
| Glossy Fabric Colored Cords                                          |  |  |  |  |  |  |  |  |  |  |  |
| GMGF (6' Gun Metal) BRGF (6' Bronze)                                 |  |  |  |  |  |  |  |  |  |  |  |
| SSGF (6' Sterling Silver) GOGF (6' Gold)                             |  |  |  |  |  |  |  |  |  |  |  |
| CPGF (6' Copper Penny)                                               |  |  |  |  |  |  |  |  |  |  |  |
| Stem Mounts                                                          |  |  |  |  |  |  |  |  |  |  |  |
| 1/2" (13/16" OD) Rigid Stems 3/4" (1" OD) Rigid Stems                |  |  |  |  |  |  |  |  |  |  |  |
| 2ST6 2ST12 2ST18 3ST6 3ST12 3ST18                                    |  |  |  |  |  |  |  |  |  |  |  |
| 2ST24 2ST36 2ST48 3ST24 3ST36 3ST48                                  |  |  |  |  |  |  |  |  |  |  |  |
| 2ST60 2ST72 2ST96 3ST60 3ST72 3ST96                                  |  |  |  |  |  |  |  |  |  |  |  |
| *Arm mounts, Wall mounts or Stem finish will match fixture finish.   |  |  |  |  |  |  |  |  |  |  |  |