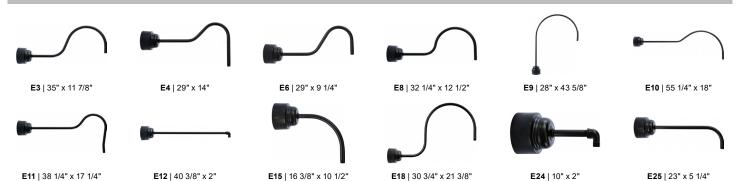

| 5 MOUNTING SOURCES*                                                  |  |  |  |  |  |  |  |  |  |  |  |
|----------------------------------------------------------------------|--|--|--|--|--|--|--|--|--|--|--|
| Arm Mounts                                                           |  |  |  |  |  |  |  |  |  |  |  |
| E3 E4 E6 E8 E9 E10 E11 E12<br>E15 E18 E24 E25                        |  |  |  |  |  |  |  |  |  |  |  |
| Wall Mounts                                                          |  |  |  |  |  |  |  |  |  |  |  |
| WM40 WM54 WM74 WM84 WM317                                            |  |  |  |  |  |  |  |  |  |  |  |
| Post Mounts                                                          |  |  |  |  |  |  |  |  |  |  |  |
| PM10 PM20 PM30 PM40 PM50 PM319                                       |  |  |  |  |  |  |  |  |  |  |  |
| Cord Mounts                                                          |  |  |  |  |  |  |  |  |  |  |  |
| Color & Style<br>(See page 4 for color cord style)                   |  |  |  |  |  |  |  |  |  |  |  |
| SJT Cord                                                             |  |  |  |  |  |  |  |  |  |  |  |
| BLC (6' Black SJT Cord) WHC (6' White SJT Cord)                      |  |  |  |  |  |  |  |  |  |  |  |
| Solid Fabric Colored Cords                                           |  |  |  |  |  |  |  |  |  |  |  |
| BLSF (6' Black) KGSF (6' Kelly Green)                                |  |  |  |  |  |  |  |  |  |  |  |
| ORSF (6' Orange) WHSF (6' White)                                     |  |  |  |  |  |  |  |  |  |  |  |
| GYSF (6' Gray) CBSF (6' Cobalt Blue)                                 |  |  |  |  |  |  |  |  |  |  |  |
| LGSF (6' Lime Green) CASF (6' Cardinal)                              |  |  |  |  |  |  |  |  |  |  |  |
| CHSF (6' Chocolate Brown) SBSF (6' Sky Blue)                         |  |  |  |  |  |  |  |  |  |  |  |
| Patterned Fabric Colored Cords                                       |  |  |  |  |  |  |  |  |  |  |  |
| BWHPF (6' Black/White Houndstooth)  MOSPF (6' Magenta/Orange Stripe) |  |  |  |  |  |  |  |  |  |  |  |
| BIHPF (6' Brown/Ivory Houndstooth)  NMTPF (6' Navy Mini Tweed)       |  |  |  |  |  |  |  |  |  |  |  |
| GYCPF (6' Gray/Citrus Yellow)                                        |  |  |  |  |  |  |  |  |  |  |  |
| Glossy Fabric Colored Cords                                          |  |  |  |  |  |  |  |  |  |  |  |
| GMGF (6' Gun Metal) BRGF (6' Bronze)                                 |  |  |  |  |  |  |  |  |  |  |  |
| SSGF (6' Sterling Silver) GOGF (6' Gold)                             |  |  |  |  |  |  |  |  |  |  |  |
| CPGF (6' Copper Penny)                                               |  |  |  |  |  |  |  |  |  |  |  |
| Stem Mounts                                                          |  |  |  |  |  |  |  |  |  |  |  |
| 1/2" (13/16" OD) Rigid Stems 3/4" (1" OD) Rigid Stems                |  |  |  |  |  |  |  |  |  |  |  |
| 2ST6 2ST12 2ST18 3ST6 3ST12 3ST18                                    |  |  |  |  |  |  |  |  |  |  |  |
| 2ST24 2ST36 2ST48 3ST24 3ST36 3ST48                                  |  |  |  |  |  |  |  |  |  |  |  |
| 2ST60 2ST72 2ST96 3ST60 3ST72 3ST96                                  |  |  |  |  |  |  |  |  |  |  |  |
| *Arm mounts, Wall mounts or Stem finish will match fixture finish.   |  |  |  |  |  |  |  |  |  |  |  |