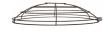

| Project Name: |           |  |
|---------------|-----------|--|
| Fixture Type: | Quantity: |  |
| Customore     |           |  |

| 6                                               | GLASS & GUARDS                        |  |  |  |  |  |  |
|-------------------------------------------------|---------------------------------------|--|--|--|--|--|--|
|                                                 | Up to 30W Max                         |  |  |  |  |  |  |
| 100GLCL                                         | (Clear Glass)                         |  |  |  |  |  |  |
| 100GLFR                                         | (Frosted Glass)                       |  |  |  |  |  |  |
| 100GLPR                                         | (Prismatic Glass)                     |  |  |  |  |  |  |
| 100GLCLGUP                                      | (Clear Glass & Small Wire Guard)      |  |  |  |  |  |  |
| 100GLFRGUP                                      | (Frosted Glass & Small Wire Guard)    |  |  |  |  |  |  |
| 100GLPRGUP                                      | (Pristmatic Glass & Small Wire Guard) |  |  |  |  |  |  |
| 100GLCLGUPC                                     | (Clear Glass and Cast Guard)          |  |  |  |  |  |  |
| 100GLFRGUPC                                     | (Frosted Glass and Cast Guard)        |  |  |  |  |  |  |
| 100GLPRGUPC                                     | (Prismatic Glass and Cast Guard)      |  |  |  |  |  |  |
| 100GLGUP                                        | (Small Wire Guard with No Glass)      |  |  |  |  |  |  |
| 100GLGUPC                                       | (Small Cast Guard with No Glass)      |  |  |  |  |  |  |
| *Cast and Wire Guard finish will match fixture. |                                       |  |  |  |  |  |  |