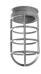

| Project Name: |           |  |
|---------------|-----------|--|
| Fixture Type: | Quantity: |  |
| Customore     |           |  |

| 6                                               | GLASS & GUARDS                        |  |  |  |  |  |  |
|-------------------------------------------------|---------------------------------------|--|--|--|--|--|--|
|                                                 | Up to 30W Max                         |  |  |  |  |  |  |
| 100GLCL                                         | (Clear Glass)                         |  |  |  |  |  |  |
| 100GLFR                                         | (Frosted Glass)                       |  |  |  |  |  |  |
| 100GLPR                                         | (Prismatic Glass)                     |  |  |  |  |  |  |
| 100GLCLGUP                                      | (Clear Glass & Small Wire Guard)      |  |  |  |  |  |  |
| 100GLFRGUP                                      | (Frosted Glass & Small Wire Guard)    |  |  |  |  |  |  |
| 100GLPRGUP                                      | (Pristmatic Glass & Small Wire Guard) |  |  |  |  |  |  |
| 100GLCLGUPC                                     | (Clear Glass and Cast Guard)          |  |  |  |  |  |  |
| 100GLFRGUPC                                     | (Frosted Glass and Cast Guard)        |  |  |  |  |  |  |
| 100GLPRGUPC                                     | (Prismatic Glass and Cast Guard)      |  |  |  |  |  |  |
| 100GLGUP                                        | (Small Wire Guard with No Glass)      |  |  |  |  |  |  |
| 100GLGUPC                                       | (Small Cast Guard with No Glass)      |  |  |  |  |  |  |
| *Cast and Wire Guard finish will match fixture. |                                       |  |  |  |  |  |  |