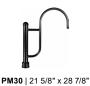

| 5 MOUNTING SOURCES*                                                  |  |  |  |  |  |  |  |  |  |  |  |
|----------------------------------------------------------------------|--|--|--|--|--|--|--|--|--|--|--|
| Arm Mounts                                                           |  |  |  |  |  |  |  |  |  |  |  |
| E3 E4 E6 E8 E9 E10 E11 E12<br>E15 E18 E24 E25                        |  |  |  |  |  |  |  |  |  |  |  |
| Wall Mounts                                                          |  |  |  |  |  |  |  |  |  |  |  |
| WM40 WM54 WM74 WM84 WM317                                            |  |  |  |  |  |  |  |  |  |  |  |
| Post Mounts                                                          |  |  |  |  |  |  |  |  |  |  |  |
| PM10 PM20 PM30 PM40 PM50 PM319                                       |  |  |  |  |  |  |  |  |  |  |  |
| Cord Mounts                                                          |  |  |  |  |  |  |  |  |  |  |  |
| Color & Style<br>(See page 4 for color cord style)                   |  |  |  |  |  |  |  |  |  |  |  |
| SJT Cord                                                             |  |  |  |  |  |  |  |  |  |  |  |
| BLC (6' Black SJT Cord) WHC (6' White SJT Cord)                      |  |  |  |  |  |  |  |  |  |  |  |
| Solid Fabric Colored Cords                                           |  |  |  |  |  |  |  |  |  |  |  |
| BLSF (6' Black) KGSF (6' Kelly Green)                                |  |  |  |  |  |  |  |  |  |  |  |
| ORSF (6' Orange) WHSF (6' White)                                     |  |  |  |  |  |  |  |  |  |  |  |
| GYSF (6' Gray) CBSF (6' Cobalt Blue)                                 |  |  |  |  |  |  |  |  |  |  |  |
| LGSF (6' Lime Green) CASF (6' Cardinal)                              |  |  |  |  |  |  |  |  |  |  |  |
| CHSF (6' Chocolate Brown) SBSF (6' Sky Blue)                         |  |  |  |  |  |  |  |  |  |  |  |
| Patterned Fabric Colored Cords                                       |  |  |  |  |  |  |  |  |  |  |  |
| BWHPF (6' Black/White Houndstooth)  MOSPF (6' Magenta/Orange Stripe) |  |  |  |  |  |  |  |  |  |  |  |
| BIHPF (6' Brown/Ivory Houndstooth)  NMTPF (6' Navy Mini Tweed)       |  |  |  |  |  |  |  |  |  |  |  |
| GYCPF (6' Gray/Citrus Yellow)                                        |  |  |  |  |  |  |  |  |  |  |  |
| Glossy Fabric Colored Cords                                          |  |  |  |  |  |  |  |  |  |  |  |
| GMGF (6' Gun Metal) BRGF (6' Bronze)                                 |  |  |  |  |  |  |  |  |  |  |  |
| SSGF (6' Sterling Silver) GOGF (6' Gold)                             |  |  |  |  |  |  |  |  |  |  |  |
| CPGF (6' Copper Penny)                                               |  |  |  |  |  |  |  |  |  |  |  |
| Stem Mounts                                                          |  |  |  |  |  |  |  |  |  |  |  |
| 1/2" (13/16" OD) Rigid Stems 3/4" (1" OD) Rigid Stems                |  |  |  |  |  |  |  |  |  |  |  |
| 2ST6 2ST12 2ST18 3ST6 3ST12 3ST18                                    |  |  |  |  |  |  |  |  |  |  |  |
| 2ST24 2ST36 2ST48 3ST24 3ST36 3ST48                                  |  |  |  |  |  |  |  |  |  |  |  |
| 2ST60 2ST72 2ST96 3ST60 3ST72 3ST96                                  |  |  |  |  |  |  |  |  |  |  |  |
| *Arm mounts, Wall mounts or Stem finish will match fixture finish.   |  |  |  |  |  |  |  |  |  |  |  |