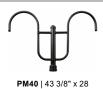

| 5 MOUNTING SOURCES*                                                  |  |  |  |  |  |  |  |  |  |  |  |
|----------------------------------------------------------------------|--|--|--|--|--|--|--|--|--|--|--|
| Arm Mounts                                                           |  |  |  |  |  |  |  |  |  |  |  |
| E3 E4 E6 E8 E9 E10 E11 E12<br>E15 E18 E24 E25                        |  |  |  |  |  |  |  |  |  |  |  |
| Wall Mounts                                                          |  |  |  |  |  |  |  |  |  |  |  |
| WM40 WM54 WM74 WM84 WM317                                            |  |  |  |  |  |  |  |  |  |  |  |
| Post Mounts                                                          |  |  |  |  |  |  |  |  |  |  |  |
| PM10 PM20 PM30 PM40 PM50 PM319                                       |  |  |  |  |  |  |  |  |  |  |  |
| Cord Mounts                                                          |  |  |  |  |  |  |  |  |  |  |  |
| Color & Style<br>(See page 4 for color cord style)                   |  |  |  |  |  |  |  |  |  |  |  |
| SJT Cord                                                             |  |  |  |  |  |  |  |  |  |  |  |
| BLC (6' Black SJT Cord) WHC (6' White SJT Cord)                      |  |  |  |  |  |  |  |  |  |  |  |
| Solid Fabric Colored Cords                                           |  |  |  |  |  |  |  |  |  |  |  |
| BLSF (6' Black) KGSF (6' Kelly Green)                                |  |  |  |  |  |  |  |  |  |  |  |
| ORSF (6' Orange) WHSF (6' White)                                     |  |  |  |  |  |  |  |  |  |  |  |
| GYSF (6' Gray) CBSF (6' Cobalt Blue)                                 |  |  |  |  |  |  |  |  |  |  |  |
| LGSF (6' Lime Green) CASF (6' Cardinal)                              |  |  |  |  |  |  |  |  |  |  |  |
| CHSF (6' Chocolate Brown) SBSF (6' Sky Blue)                         |  |  |  |  |  |  |  |  |  |  |  |
| Patterned Fabric Colored Cords                                       |  |  |  |  |  |  |  |  |  |  |  |
| BWHPF (6' Black/White Houndstooth)  MOSPF (6' Magenta/Orange Stripe) |  |  |  |  |  |  |  |  |  |  |  |
| BIHPF (6' Brown/Ivory Houndstooth)  NMTPF (6' Navy Mini Tweed)       |  |  |  |  |  |  |  |  |  |  |  |
| GYCPF (6' Gray/Citrus Yellow)                                        |  |  |  |  |  |  |  |  |  |  |  |
| Glossy Fabric Colored Cords                                          |  |  |  |  |  |  |  |  |  |  |  |
| GMGF (6' Gun Metal) BRGF (6' Bronze)                                 |  |  |  |  |  |  |  |  |  |  |  |
| SSGF (6' Sterling Silver) GOGF (6' Gold)                             |  |  |  |  |  |  |  |  |  |  |  |
| CPGF (6' Copper Penny)                                               |  |  |  |  |  |  |  |  |  |  |  |
| Stem Mounts                                                          |  |  |  |  |  |  |  |  |  |  |  |
| 1/2" (13/16" OD) Rigid Stems 3/4" (1" OD) Rigid Stems                |  |  |  |  |  |  |  |  |  |  |  |
| 2ST6 2ST12 2ST18 3ST6 3ST12 3ST18                                    |  |  |  |  |  |  |  |  |  |  |  |
| 2ST24 2ST36 2ST48 3ST24 3ST36 3ST48                                  |  |  |  |  |  |  |  |  |  |  |  |
| 2ST60 2ST72 2ST96 3ST60 3ST72 3ST96                                  |  |  |  |  |  |  |  |  |  |  |  |
| *Arm mounts, Wall mounts or Stem finish will match fixture finish.   |  |  |  |  |  |  |  |  |  |  |  |